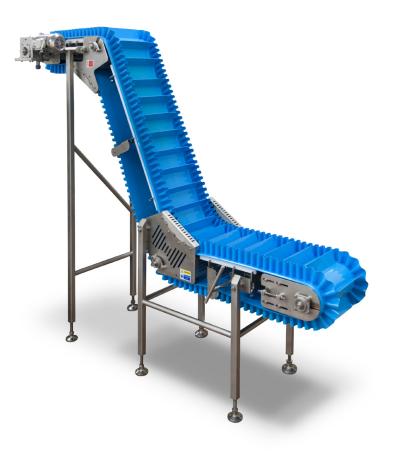

Sanitary and robust, Key's belt conveyors are available in many widths, lengths, designs, and materials. They complement Key's Smart Shaker® solutions and world-leading automated inspection products.

Modular Belt Conveyors are manufactured in a wide variety of configurations which share common components and construction.

## **Features and Benefits**

- Sanitary design easy cleaning
- Constructed with T304 stainless steel components
- Motorized pulley No bearing or motor over product zone
- USDA approved belts, cleated and non-cleated
- Positive Drive Urethane (PDU) belts for better sanitation
- Modular designs with pre-manufactured standard components
- Handles steeper incline/decline angles than flat-pan conveyors