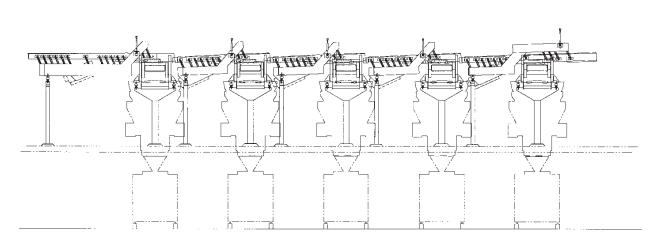

## **Distribution Systems**

For projects large and small, Key's Smart Shaker® vibratory conveyor is the cost-effective, quality solution for distribution systems.

Modular design elements and over 50 years of engineering and process expertise harmonize to help meet your quality, cost, and schedule commitments. We can provide CAD-based systems layout, assistance during the proposal phase, and systems engineering and complete project management services during the project.

## Complete Systems for Distribution to Weighing and Packaging Machines

- Modulated systems
- Recycling systems
- Forté integrated control systems available (UL approved)
- Can incorporate "S" option for conveying fragile products providing a sliding, linear motion and pan scrubbing
- Available with mechanical (Iso-Flo®) or electromagnetic (Impulse<sup>™</sup>) drives
- Feed product for process efficiency to washers, cutters, graders, Key optical sorters, cookers, fryers, dryers, scales