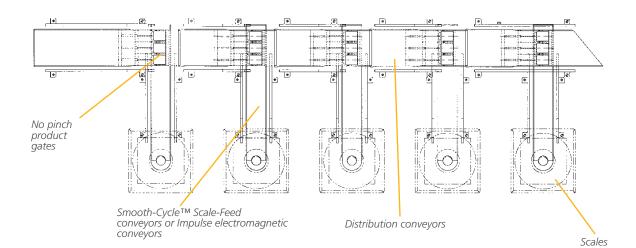

## **Distribution Systems**

For projects large and small, Key's Smart Shaker® vibratory conveyor is the cost-effective, quality solution for distribution systems.

Modular design elements and over 50 years of engineering and process expertise harmonize to help meet your quality, cost, and schedule commitments. We can provide CAD-based systems layout, assistance during the proposal phase, and systems engineering and complete project management services during the project.

## Complete Systems for Distribution to Weighing and Packaging Machines

- Modulated systems
- Recycling systems
- Forté integrated control systems available (UL approved)
- Can incorporate "S" option for conveying fragile products providing a sliding, linear motion and pan scrubbing
- Available with mechanical (Iso-Flo®) or electromagnetic (Impulse<sup>™</sup>) drives
- Feed product for process efficiency to washers, cutters, graders, Key optical sorters, cookers, fryers, dryers, scales