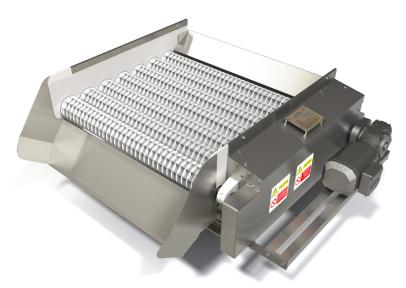

# Rotary Size Grader for Whole Snipped Green Beans

**Knuckle Removal From** Whole Snipped Green Beans!

# Improve downstream process operations

- Fewer defects [knuckles] carried forward into plant
- Cutters less likely to plug from knuckles and stems
- · Blanching and freezing efficiencies increased
- Shaker grader "blinding" reduced

# Improve optical sorting performance

- Sorters see fewer defects allowing better targeting efficiency
- · Less good product is discharged with defects

# Improve end product quality

• Knuckles, small broken pieces, and EVM removed early in the process

### Additional features / benefits

- Low Maintenance
- Low cost of operation
- Space-saving small footprint

RSG Pockets