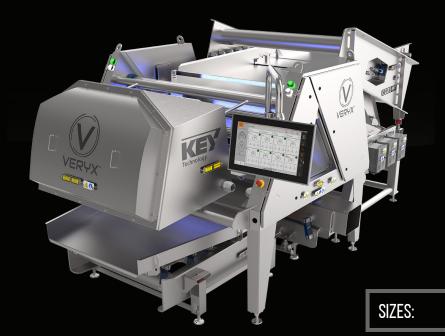

### **BELT-FED**

- 2100 mm
- 1750 mm
- 1400 mm

### THE VERYX BELT-FED PLATFORM IS OPTIMAL FOR SORTING:

- Broccoli
- Brussels sprouts
- Carrots
- Cauliflower
- Corn
- Fruit (whole, sliced, diced)
- Green beans
- Leafy greens
- Peas
- Potatoes
- Spinach