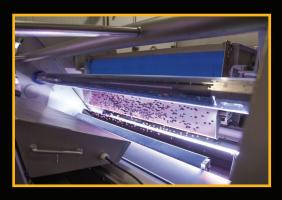

### THE VERYX CHUTE-FED PLATFORM IS OPTIMAL FOR SORTING:

- Nuts
- Berries
- Cereal
- Dried fruit
- Dry beans
- IQF
- Seafood