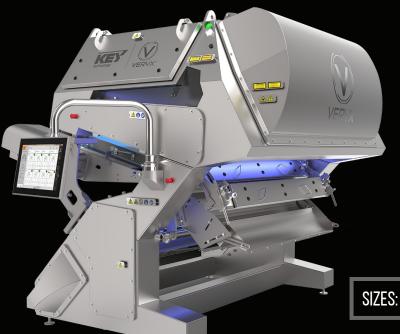

### CHUTE-FED

- 1400 mm
- 700 mm

### THE VERYX CHUTE-FED PLATFORM IS OPTIMAL FOR SORTING:

- Nuts
- Berries
- Cereal
- Dried fruit
- Dry beans
- IQF
- Seafood